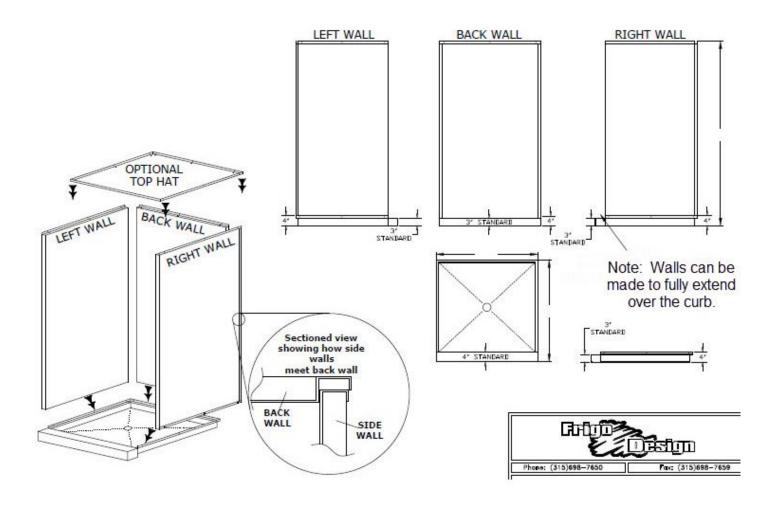

## Technical Specfications:

- All Type 304 Stainless Steel Construction 16 Gauge Base 16 Gauge Walls
- Shower Pan: 16 Gauge with 4" Threshold and Embossed Pitching to Drain Hole Matte Finish
- Drain can be positioned as needed. Drain Fixture & Screen Included
- Shower Walls: 16 Gauge Made one inch thick with foiled foam sheets adhered to inside of walls to provide sound suppression while maintaining a constant temperature ambiance. #4 Polished Finish
- Holes are pre-drilled for easy attachment to existing studs and interlocking shower pan.
- Plumbing fixtures to be provided by customer.
  - Frigo Design will laser all penetrations for those fixtures according to customer's specifications.
- ADA Showers are designed the same except there is a one-piece roll in 6" ramp angled to a 1/2" curb (compliant to ADA section # 4.2).