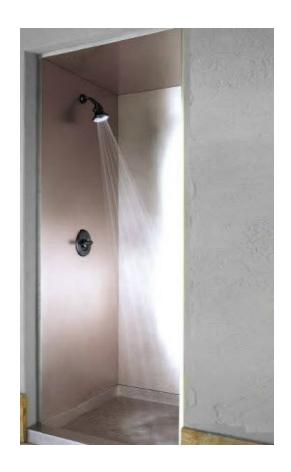

## Features:

- Easy-To-Keep Clean Stainless Steel
- Rust-Proof, Anti-Bacterial, Anti-Mold/Mildew
- Will Never Leak
- Built to Fit Your Space and Accommodate Your Plumbing & Electrical Fixtures
- Designed to Be Installed Easily & Permanently
- Can Be Designed to Fit Any Type of Drain System
- ADA Compliant Options Available
- Estimate Available with Just Your Rough Dimensions
- Made to Order & Completely Customizable
- Custom Measurement & Install Available

## Technical Specfications:

- All Type 304 Stainless Steel Construction 16 Gauge Base 16 Gauge Walls
- Shower Pan: 16 Gauge with 4" Threshold and Embossed Pitching to Drain Hole Matte Finish
- Drain can be positioned as needed. Drain Fixture & Screen Included
- Shower Walls: 16 Gauge Made one inch thick with foiled foam sheets adhered to inside of walls to provide sound suppression while maintaining a constant temperature ambiance. #4 Polished Finish
- Holes are pre-drilled for easy attachment to existing studs and interlocking shower pan.
- Plumbing fixtures to be provided by customer.
  - Frigo Design will laser all penetrations for those fixtures according to customer's specifications.
- ADA Showers are designed the same except there is a one-piece roll in 6" ramp angled to a 1/2" curb (compliant to ADA section # 4.2).